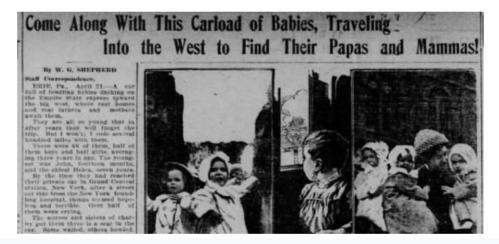

#### Best Interests: How Child Welfare Serves as a Tool of White Supremacy

# **Child welfare policy over 400 years**

Genocide and enslavement

- Aid to Donor dont Chil
  - Aid to Dependent Children
  - Suitable homes
  - Adoption as racist paternalism
  - Family separation and detention